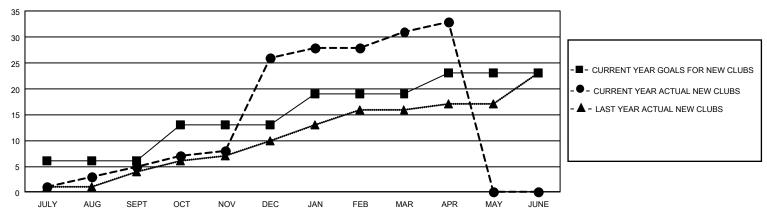

| BER GROWTH NET<br>GOAL | MEMBER GROWTH<br>ACTUAL | DROPPED<br>MEMBERS ACTUAL<br>(including transfers) |  |
| JULY/AUG/SEPT              | 18<br>21      | 5<br>21     | 1<br>0        | JULY/AUG/SEPT              | 110<br>280             | 520<br>1,233            | 438<br>633                                         |  |
| OCT/NOV/DEC<br>JAN/FEB/MAR | 18            | 5           | 40            | OCT/NOV/DEC<br>JAN/FEB/MAR | 240                    | 413                     | 747                                                |  |
| APR/MAY/JUNE               | 12            | 2           | 0             | APR/MAY/JUNE               | 175                    | 217                     | 50                                                 |  |

## GOALS AND ACTUAL NEW CLUBS CUMULATIVE



## GOALS AND ACTUAL MEMBERS CUMULATIVE



| DROPPED CLUBS: 41                 |       | 366 CLUBS OF 587 ADDED 1 OR MORE<br>NEW MEMBERS | GENDER DISTRIBUTION  MALE 11,108 (75.54%) |                |       |
|-----------------------------------|-------|-------------------------------------------------|-------------------------------------------|----------------|-------|
| DROPPED MEMBERS                   |       |                                                 | FEMALE                                    | 3,596 (24.46%) |       |
| DECEASED                          | 49    | CLICK HERE FOR CUMULATIVE                       | TOTAL FAMILY UNIT MEMBERS                 |                | 5,230 |
| CLUB CANCELLED 595<br>OTHER 1,224 |       | MEMBERSHIP DATA                                 |