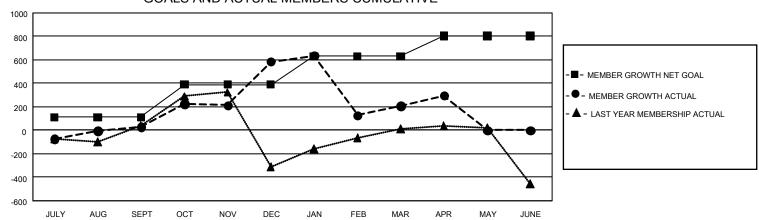

## GOALS AND ACTUAL MEMBERS CUMULATIVE

| DROPPED CLUBS: 41                 |       | 366 CLUBS OF 587 ADDED 1 OR MORE<br>NEW MEMBERS | GENDER DISTRIBUTION  MALE 11,108 (75.54%) |                |       |
|-----------------------------------|-------|-------------------------------------------------|-------------------------------------------|----------------|-------|
| DROPPED MEMBERS                   |       |                                                 | FEMALE                                    | 3,596 (24.46%) |       |
| DECEASED                          | 49    | CLICK HERE FOR CUMULATIVE                       | TOTAL FAMILY UNIT MEMBERS                 |                | 5,230 |
| CLUB CANCELLED 595<br>OTHER 1,224 |       | MEMBERSHIP DATA                                 | FAMILY MEMBERS PAYING HALF DUES           |                | 2,885 |
| TOTAL                             | 1,868 |                                                 |                                           |                |       |